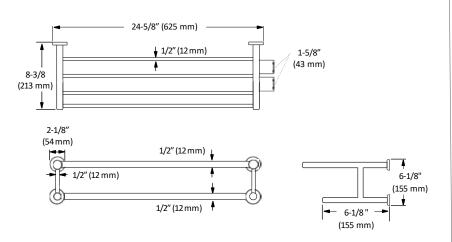

## **Bathroom Set**



MODEL: MASON (1400CP SERIES)

**TOWEL BAR** BA-1401CP

TOILET PAPER HOLDER

BA-1402CP

**ROBE HOOK** 

BA-1403CP

HAND TOWEL RING

BA-1404CP

**TOWEL RACK** 

BA-1405CP

### **FEATURES:**

- Concealed surface mount
- Mounting hardware included
- CP (Chrome Polished)

#### **TOWEL BAR**



Disclaimer: Nerval makes every effort to provide accurate specification data. However, specification may change without notice. Please visit the Nerval website to see NERVAL'S TERMS AND CONDITONS.



# **Bathroom Set**

### **TOWEL RACK**





### HAND TOWEL RING



### **TOILET PAPER HOLDER**



Disclaimer: Nerval makes every effort to provide accurate specification data. However, specification may change without notice. Please visit the Nerval website to see NERVAL'S TERMS AND CONDITONS.