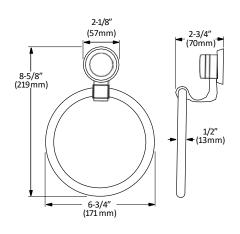

## **Bathroom Set**



MODEL: MASON (1400CP SERIES)

**TOWEL BAR** BA-1401CP

TOILET PAPER HOLDER

BA-1402CP

**ROBE HOOK** 

BA-1403CP

HAND TOWEL RING

BA-1404CP

**TOWEL RACK** 

BA-1405CP

### **FEATURES:**

- Concealed surface mount
- Mounting hardware included
- CP (Chrome Polished)

#### **TOWEL BAR**



Disclaimer: Nerval makes every effort to provide accurate specification data. However, specification may change without notice. Please visit the Nerval website to see NERVAL'S TERMS AND CONDITONS.



# **Bathroom Set**

### **TOWEL RACK**





### HAND TOWEL RING



### **TOILET PAPER HOLDER**



Disclaimer: Nerval makes every effort to provide accurate specification data. However, specification may change without notice. Please visit the Nerval website to see NERVAL'S TERMS AND CONDITONS.