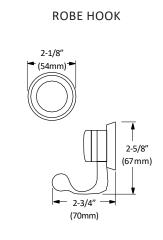

## **Bathroom Set**

MODEL: MASON (1400CP SERIES)

**TOWEL BAR** BA-1401CP

TOILET PAPER HOLDER

BA-1402CP

**ROBE HOOK** 

BA-1403CP

HAND TOWEL RING