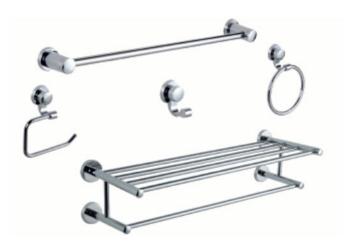

## **Bathroom Set**

MODEL: MASON (1400CP SERIES)

**TOWEL BAR** BA-1401CP

TOILET PAPER HOLDER

BA-1402CP

**ROBE HOOK** 

BA-1403CP

HAND TOWEL RING

BA-1404CP

**TOWEL RACK** 

BA-1405CP

### **FEATURES:**

- Concealed surface mount
- Mounting hardware included
- CP (Chrome Polished)